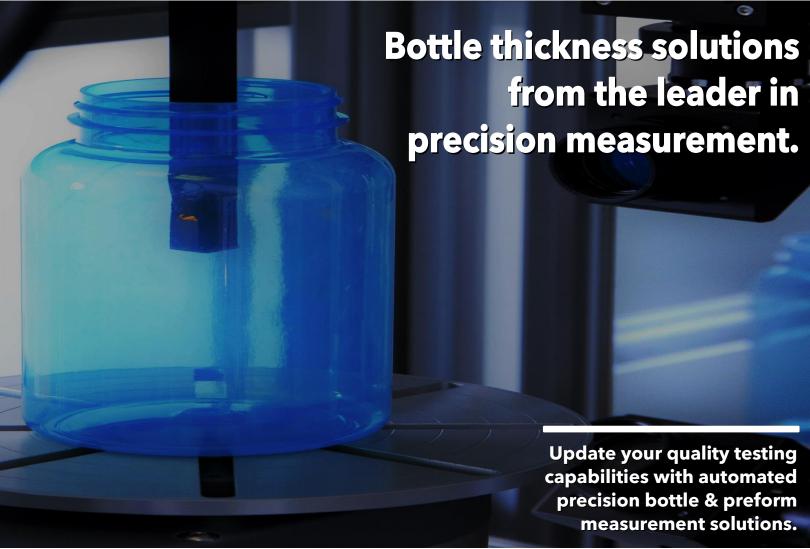

**Introducing ITES** ITES combines precise plastic bottle measurement capability with flexible application and a simple user interface. Equipped with an optional automatic loading system - ITES-C - the system further enhances testing productivity with 'load-and-go' operation.