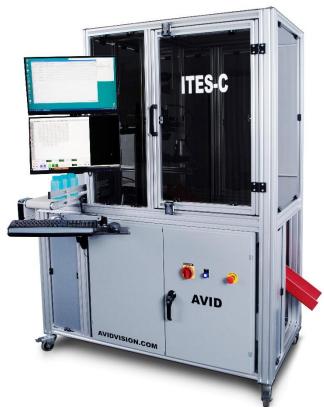

**Introducing ITES** ITES combines precise plastic bottle measurement capability with flexible application and a simple user interface. Equipped with an optional automatic loading system - ITES-C - the system further enhances testing productivity with 'load-and-go' operation.